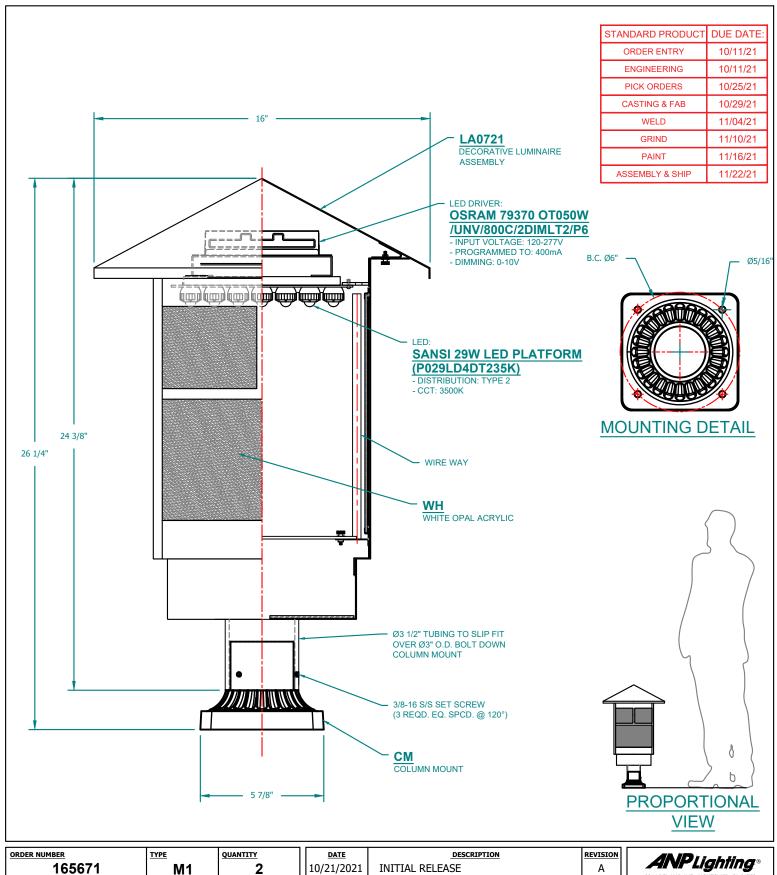

| ORDER NUMBER                            | TYPE | QUANTITY | DATE       | DESCRIPTION     | REVISION |
|-----------------------------------------|------|----------|------------|-----------------|----------|
| 165671                                  | M1   | 2        | 10/21/2021 | INITIAL RELEASE | Α        |
| #71 PAINTED COPPER POWDER COAT          |      |          |            |                 |          |
| CATALOG NUMBER LA0721WHP029LD4DT235K-CM |      |          |            |                 |          |