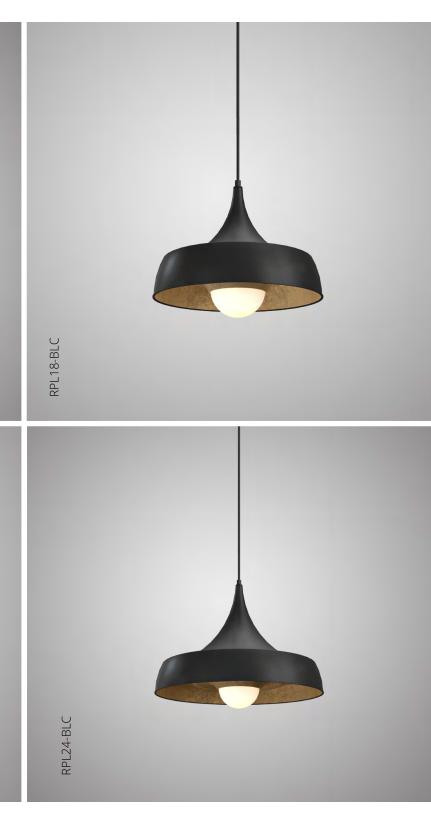

RPL Pendants & Flush Mounts

Inspired by the graceful motion of a water droplet, Ripple redefines classic lighting with a sleek, spun aluminum shade. Offered in **12**", **18**", **24**", **30**", and **42**" sizes, this striking fixture blends sophisticated aesthetics with exceptional performance. Choose from two distinct underside options: **Rippled**, which adds depth and texture, mirroring the gentle undulations of water, or **Smooth**, for a clean, minimalist appeal. Every detail is thoughtfully designed, transforming Ripple into a dynamic, artistic statement in any space.