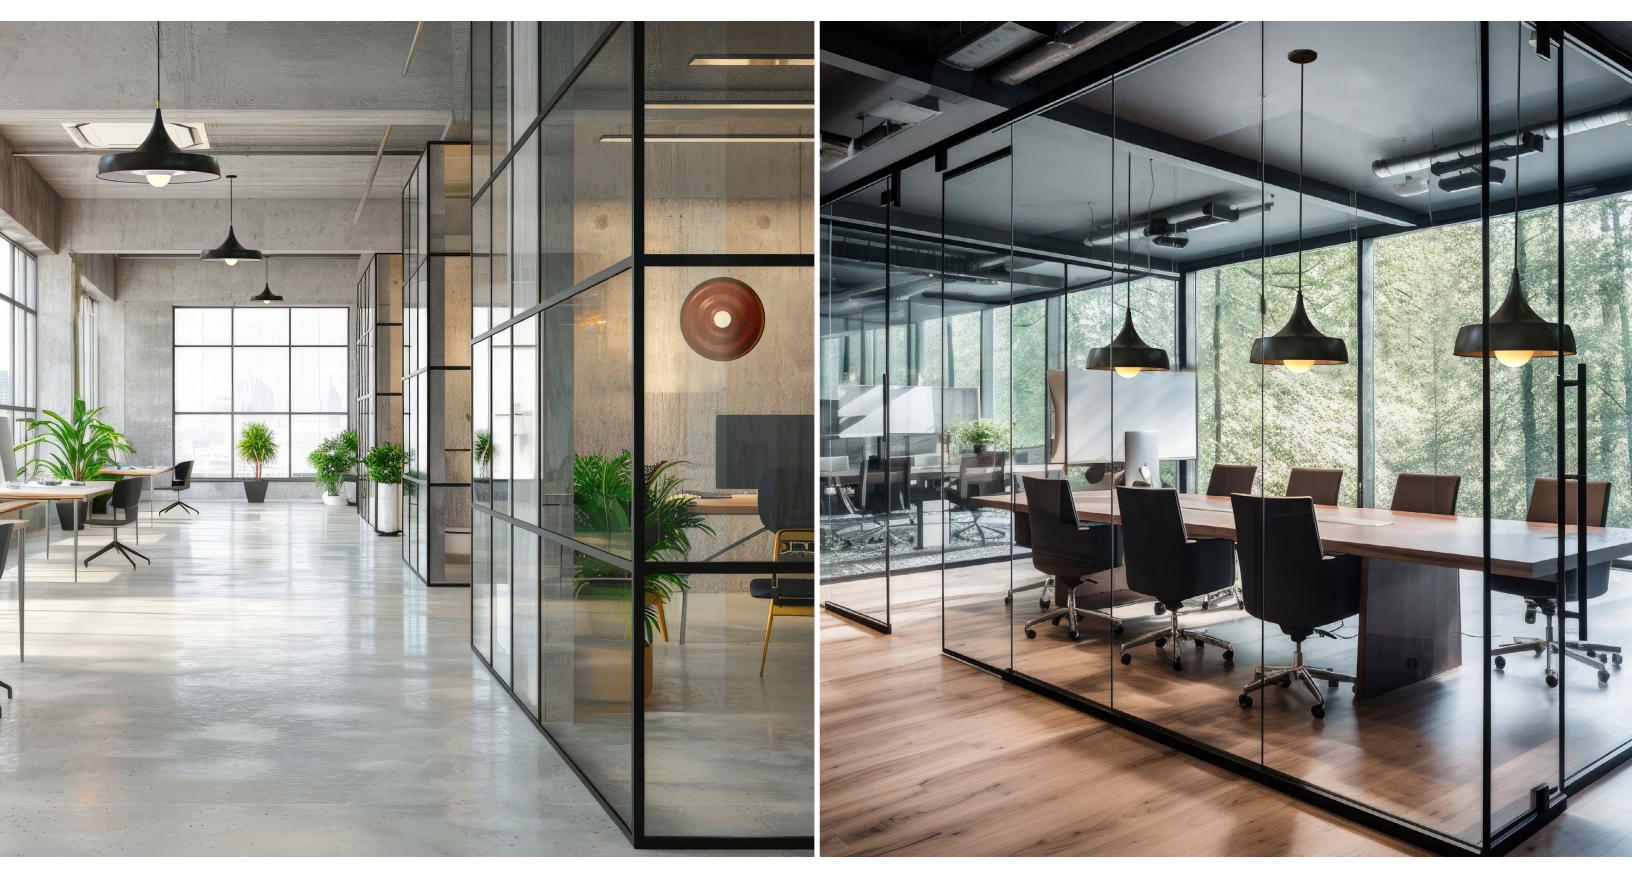

## Versatile Applications

Made in U.S.A. | A Family-Owned Business Since 1985

Designed for hospitality, retail, commercial, and residential spaces, Ripple seamlessly integrates into modern and transitional environments, striking the perfect balance between form and function. A precisely positioned diffusion globe sits just below the aperture, minimizing glare while casting a soft, even glow. This thoughtful design enhances both functionality and ambiance, making Ripple an effortlessly striking fixture that brings warmth and sophistication to any space.

### Exceptional Light Quailty

Made in U.S.A. | A Family-Owned Business Since 1985

Since 1985, ANP Lighting has been inspiring and empowering innovative lighting solutions.

Today, ANP Lighting is a leading manufacturer of energy efficient architectural lighting solutions for corporate/office, municipal, education, sports and entertainment, hospitality, and retail applications.