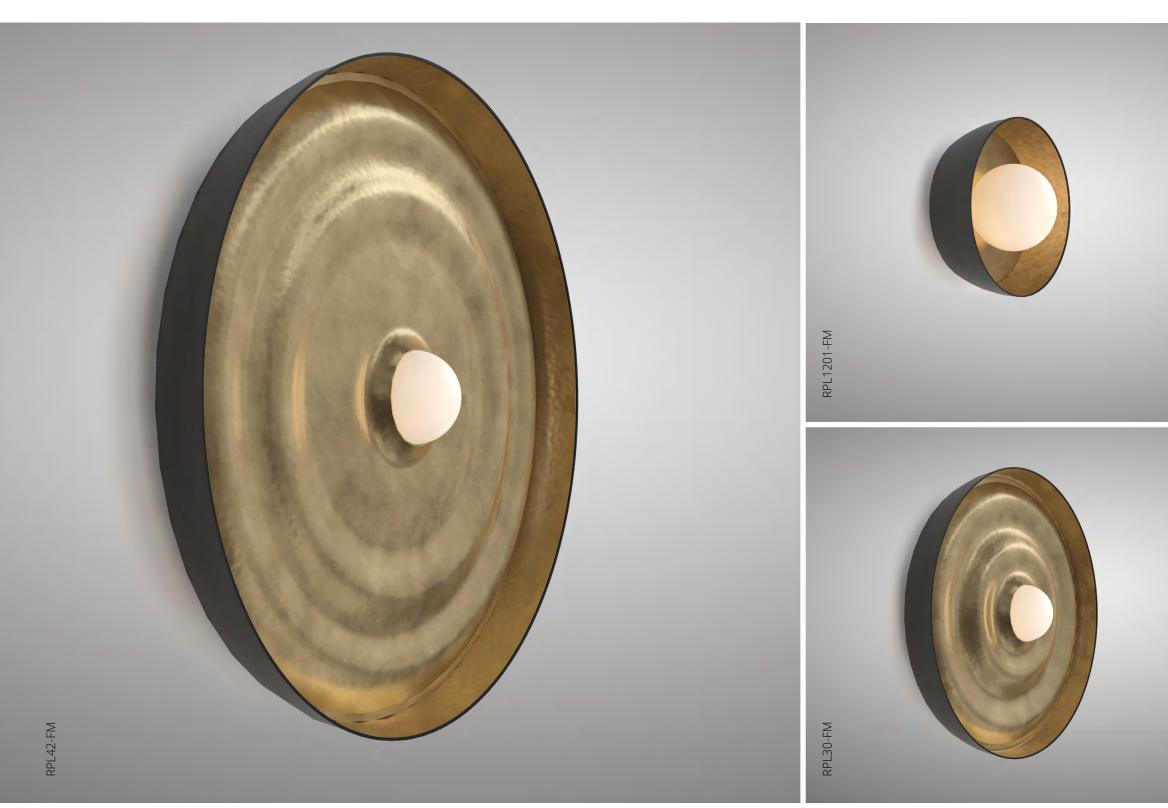

RPL Pendants & Flush Mounts

Inspired by the graceful motion of a water droplet, Ripple redefines classic lighting with a sleek, spun aluminum shade. Offered in **12**", **18**", **24**", **30**", and **42**" sizes, this striking fixture blends sophisticated aesthetics with exceptional performance. Choose from two distinct underside options: **Rippled**, which adds depth and texture, mirroring the gentle undulations of water, or **Smooth**, for a clean, minimalist appeal. Every detail is thoughtfully designed, transforming Ripple into a dynamic, artistic statement in any space.

## Versatile Applications

Made in U.S.A. | A Family-Owned Business Since 1985

Designed for hospitality, retail, commercial, and residential spaces, Ripple seamlessly integrates into modern and transitional environments, striking the perfect balance between form and function. A precisely positioned diffusion globe sits just below the aperture, minimizing glare while casting a soft, even glow. This thoughtful design enhances both functionality and ambiance, making Ripple an effortlessly striking fixture that brings warmth and sophistication to any space.