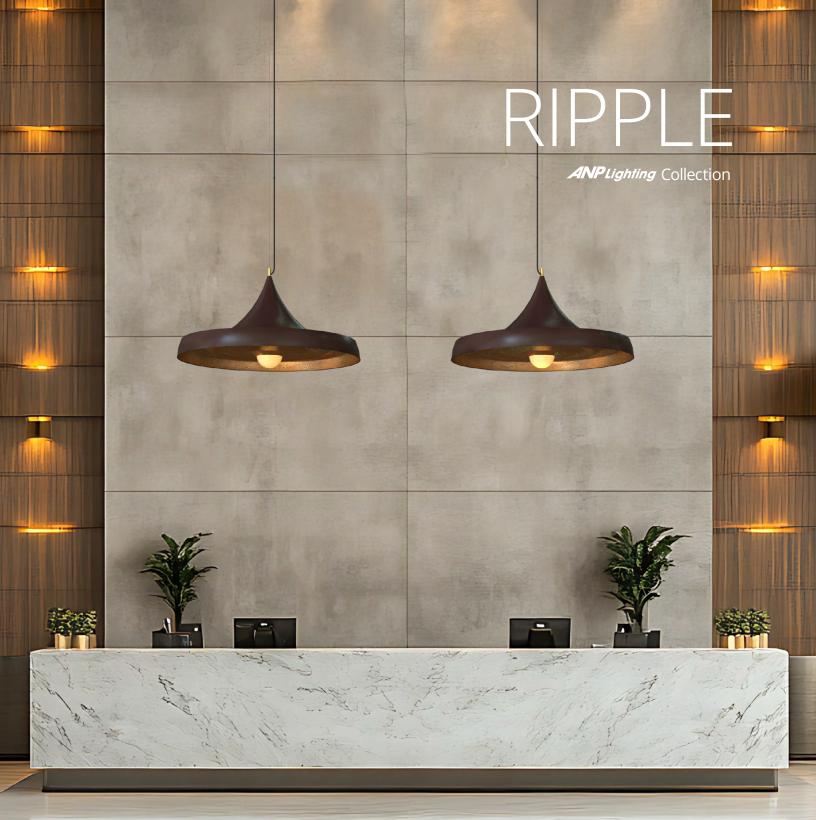

RPL Pendants & Flush Mounts

Inspired by the graceful motion of a water droplet, Ripple redefines classic lighting with a sleek, spun aluminum shade. Offered in **12**", **18**", **24**", **30**", and **42**" sizes, this striking fixture blends sophisticated aesthetics with exceptional performance. Choose from two distinct underside options: **Rippled**, which adds depth and texture, mirroring the gentle undulations of water, or **Smooth**, for a clean, minimalist appeal. Every detail is thoughtfully designed, transforming Ripple into a dynamic, artistic statement in any space.

### A Fluid Fusion of Design and Performance

Made in U.S.A. | A Family-Owned Business Since 1985