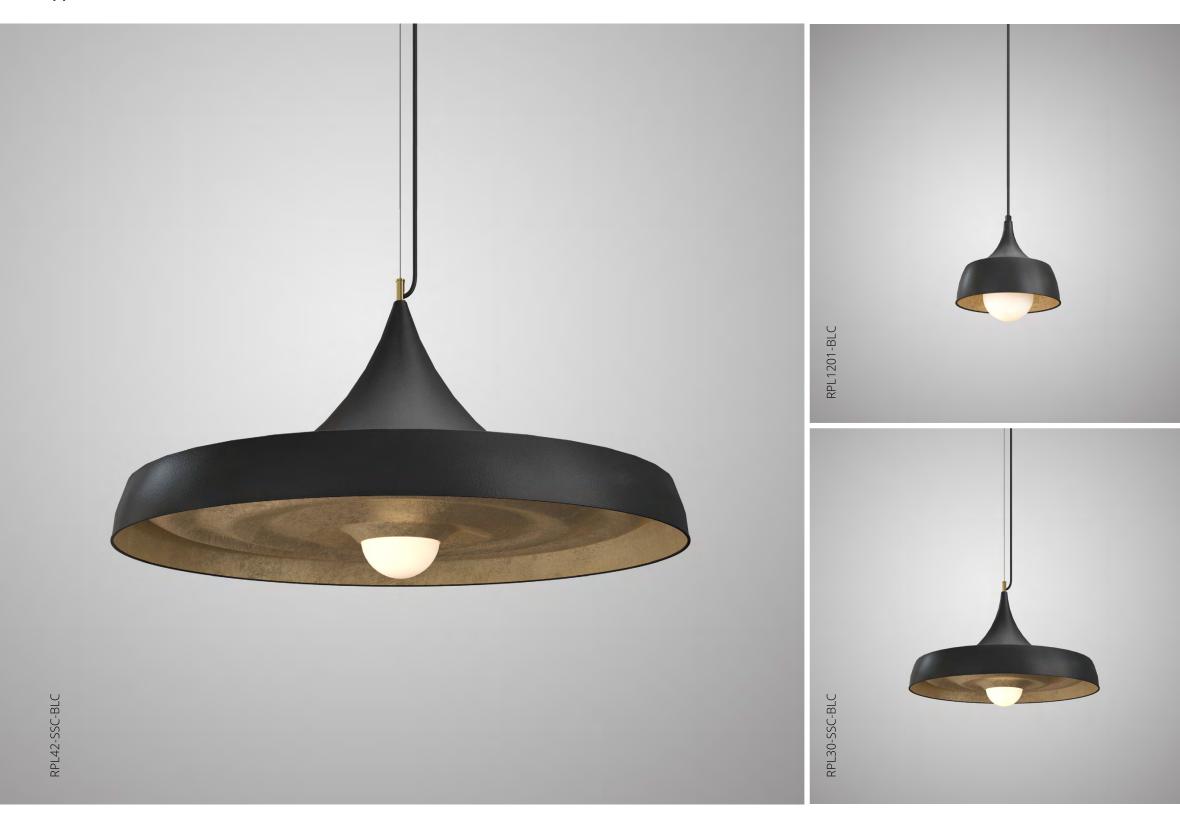

RPL Pendants & Flush Mounts

Inspired by the graceful motion of a water droplet, Ripple redefines classic lighting with a sleek, spun aluminum shade. Offered in **12**", **18**", **24**", **30**", and **42**" sizes, this striking fixture blends sophisticated aesthetics with exceptional performance. Choose from two distinct underside options: **Rippled**, which adds depth and texture, mirroring the gentle undulations of water, or **Smooth**, for a clean, minimalist appeal. Every detail is thoughtfully designed, transforming Ripple into a dynamic, artistic statement in any space.

## Versatile Applications

Made in U.S.A. | A Family-Owned Business Since 1985

Designed for hospitality, retail, commercial, and residential spaces, Ripple seamlessly integrates into modern and transitional environments, striking the perfect balance between form and function. A precisely positioned diffusion globe sits just below the aperture, minimizing glare while casting a soft, even glow. This thoughtful design enhances both functionality and ambiance, making Ripple an effortlessly striking fixture that brings warmth and sophistication to any space.