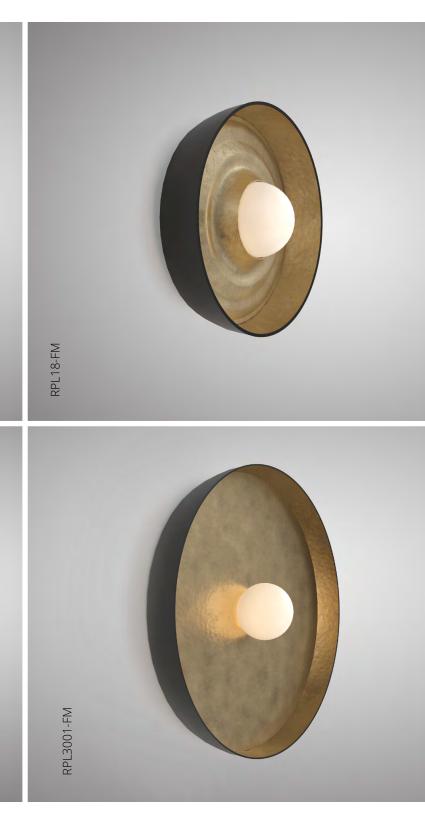

RPL Pendants & Flush Mounts

Inspired by the graceful motion of a water droplet, Ripple redefines classic lighting with a sleek, spun aluminum shade. Offered in **12**", **18**", **24**", **30**", and **42**" sizes, this striking fixture blends sophisticated aesthetics with exceptional performance. Choose from two distinct underside options: **Rippled**, which adds depth and texture, mirroring the gentle undulations of water, or **Smooth**, for a clean, minimalist appeal. Every detail is thoughtfully designed, transforming Ripple into a dynamic, artistic statement in any space.

## Versatile Applications

Made in U.S.A. | A Family-Owned Business Since 1985

Designed for hospitality, retail, commercial, and residential spaces, Ripple seamlessly integrates into modern and transitional environments, striking the perfect balance between form and function. A precisely positioned diffusion globe sits just below the aperture, minimizing glare while casting a soft, even glow. This thoughtful design enhances both functionality and ambiance, making Ripple an effortlessly striking fixture that brings warmth and sophistication to any space.